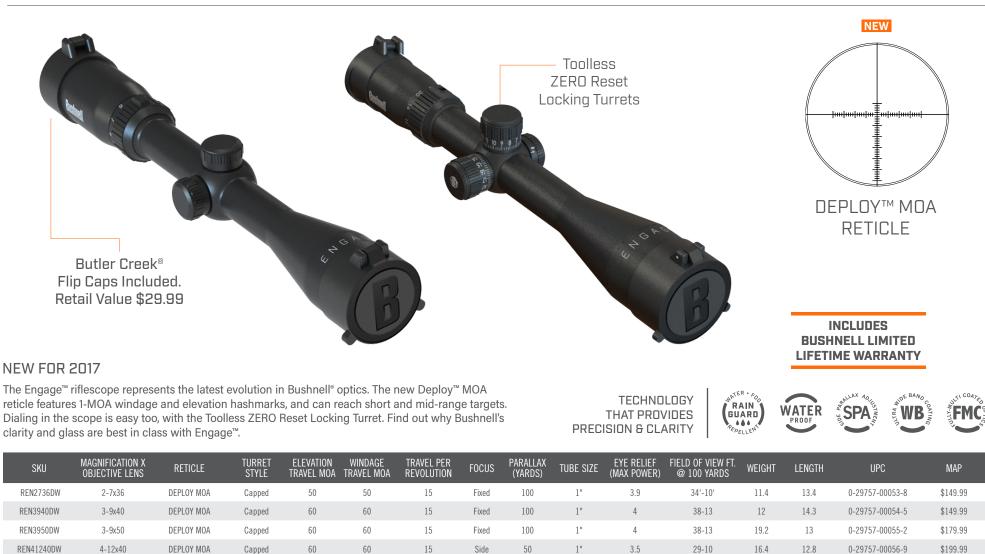

## Bushnell

REN61850DW

REN21044DG

REN31244DG

REN41644DG

REN62450DG

6-18x50

2.5-10x44

3-12x42

4-16x44

6-24x50

DEPLOY MOA

DEPLOY MOA

DEPLOY MOA

DEPLOY MOA

DEPLOY MOA

Capped

Tactical

Tactical

Tactical

Tactical

40

50

50\*

50

50

40

50

50\*

50

50

15

12

12

12

12

## PRECISION ON THE RANGE OR IN THE FIELD WITH TWO TURRET CONFIGURATIONS AND NEW DEPLOY MOA RETICLE

CONFIDENTIAL AND PROPRIETARY INFORMATION

Side

Side

Side

Side

Side

50

10

10

10

10

1"

30 mm

30 mm

30 mm

30 mm

3.5

3.6

3.6\*

3.6

3.6

20-7

45-11

30-6\*

28-7

18-4

18.3

19.3

19.5\*

20.1

23.7

15.5

13.6

14\*

14

14.3

0-29757-00057-6

0-29757-00058-3

0-29757-00059-0

0-29757-00060-6

0-29757-00061-3

\$249.99

\$299.99

\$349.99

\$399.99